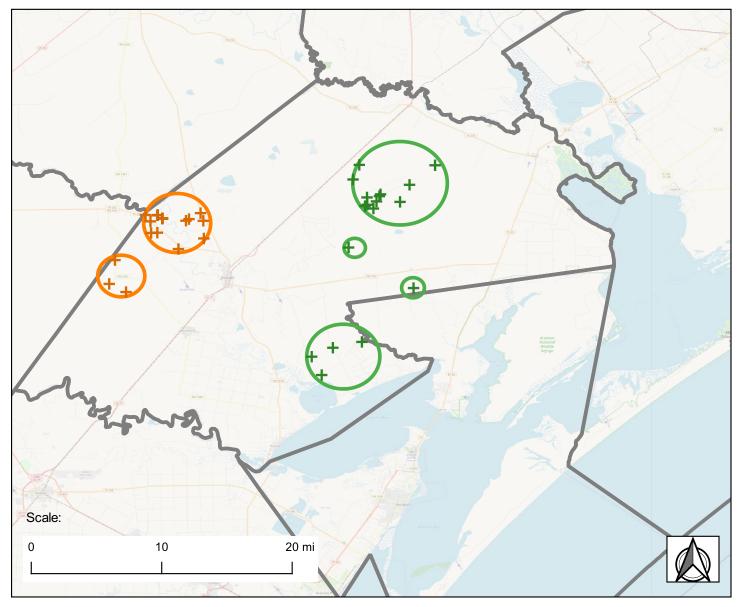

## Map: Intera Monitoring Network Improvement Data Analysis

## LEGEND

## **Chicot Aquifer**

- + Priority 1 Candidate Monitoring Wells Chicot
  - Recommended Monitoring Areas Level 1 Chicot

## Evangeline Aquifer

- + Priority 1 Candidate Monitoring Wells Evangeline
  - Recommended Monitoring Areas Level 1 Evangeline

Disclaimer: The records, files, and documents maintained by the Refugio Groundwater Conservation District (District) contain data and information from many sources. The District cannot guarantee the accuracy or validity of such data and information. The District specifically disclaims any warranty or guarantee relating to the accuracy or validity of any such data and information. All users of such data and information should conduct such investigation and review as necessary to independently determine the accuracy or validity of such data and information.